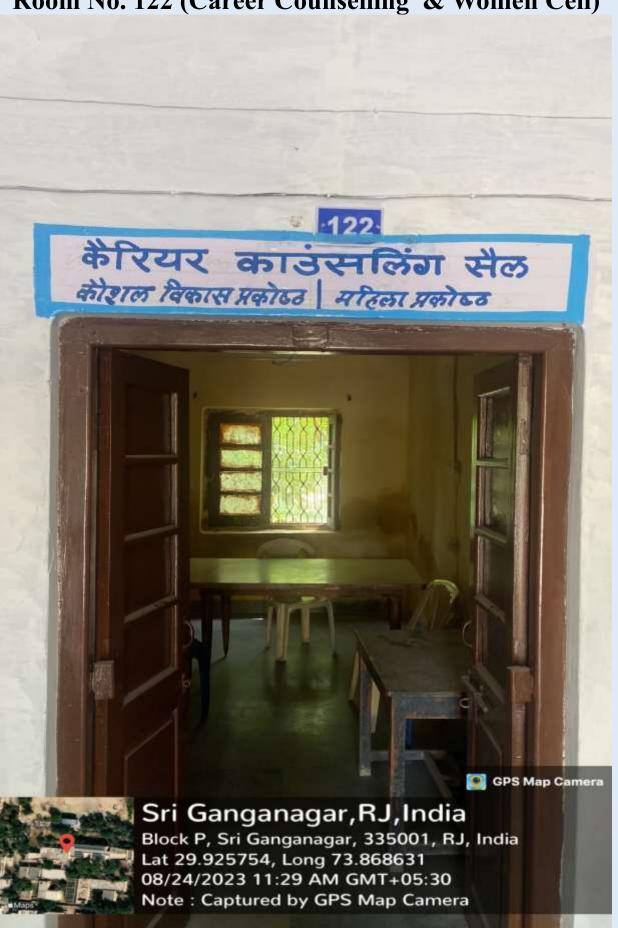

Room No.-119 (N.S.S. Store-II)

**Room No.-120 (Department of Commerce)** 

**Room No. 121 (Department of Economics)** 

Room No. 122 (Career Counselling & Women Cell)

THE TAXABLE TO THE TA

 $\frac{1}{1}$ 