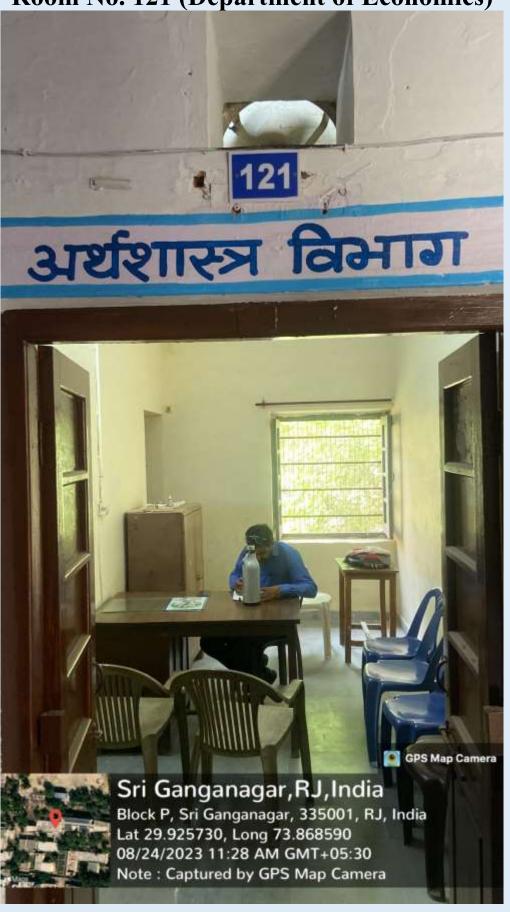

Room No.-119 (N.S.S. Store-II)

**Room No.-120 (Department of Commerce)** 

**Room No. 121 (Department of Economics)** 

Room No. 122 (Career Counselling & Women Cell)

THE TAXABLE TO THE TA

 $\frac{1}{1}$ 